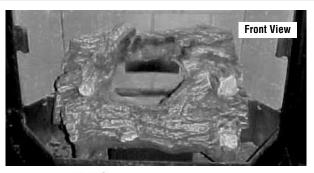

## INSTALLATION INSTRUCTIONS

- Step 1. Open the glass door assembly (rotate the latch handle assembly until door releases, then swing door to the full open position).
- Step 2. Place the log assembly into the firebox being very careful not to damage the brick panel(s). The log assembly should be centered over the UltraGrate<sup>™</sup> as shown in pictures on this page.

Be careful not to scratch firebrick panel(s) in firebox during installation.

IMPORTANT - Position log assembly with this notch resting on ledge in firebox.

Figure 1 - Proper Log Placement Profile 30

Figure 2 - Log Locating Ledge Profile 30