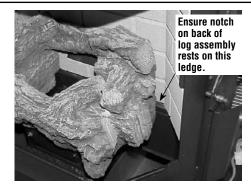

Be careful not to scratch firebrick panel(s) in firebox during installation.

IMPORTANT - Position log assembly with this notch resting on ledge in firebox.

Figure 1 - Proper Log Placement Profile 30

Figure 2 - Log Locating Ledge Profile 30

# WARNING

If notch on back of log assembly is not positioned on top of ledge in firebox, blockage of the feed tube may result.

Figure 3 - Montage 32FS and Profile 20 Series