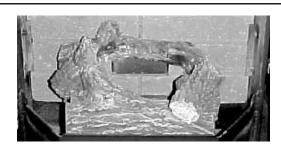

# WARNING

If notch on back of log assembly is not positioned on top of ledge in firebox, blockage of the feed tube may result.

Figure 3 - Montage 32FS and Profile 20 Series