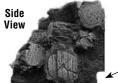

Be careful not to scratch firebrick panel(s) in firebox during installation.

IMPORTANT - Position log assembly with this notch resting on ledge in firebox.

Figure 1 - Proper Log Placement Profile 30

Figure 2 - Log Locating Ledge Profile 30