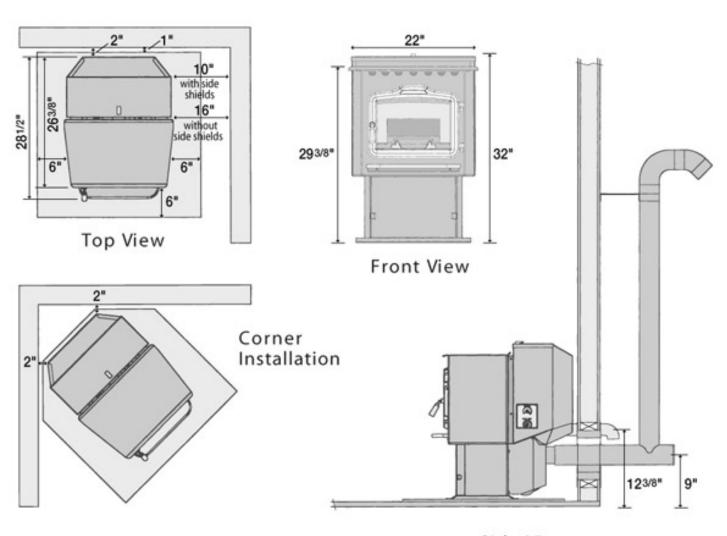

## **Harman P38 Pellet Stove Clearances**

Side View

## Harman P38 38,000 Btu Pellet Stove

| Harman P38 Specifications |                    |
|---------------------------|--------------------|
| Height                    | 32"                |
| Width                     | 22"                |
| Depth                     | 28-1/2"            |
| Flue Size                 | 3" - Direct Vent   |
| Weight                    | 215 lbs            |
| Maximum Capacity          | 7,000 - 43,000 Btu |
| Side Clearance            | 16" / * 10"        |
| Rear Clearance            | 2"                 |
| Front Clearance           | 48"                |
| Available Colors          | Stock Satin Black  |
| Fuse Rating               | 120V/60Hz/3amp     |