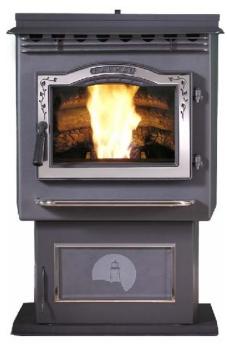

## Harman P38 38,000 Btu Pellet Stove

| Harman P38 Specifications |                    |
|---------------------------|--------------------|
| Height                    | 32"                |
| Width                     | 22"                |
| Depth                     | 28-1/2"            |
| Flue Size                 | 3" - Direct Vent   |
| Weight                    | 215 lbs            |
| Maximum Capacity          | 7,000 - 43,000 Btu |
| Side Clearance            | 16" / * 10"        |
| Rear Clearance            | 2"                 |
| Front Clearance           | 48"                |
| Available Colors          | Stock Satin Black  |
| Fuse Rating               | 120V/60Hz/3amp     |

The Harman Pellet Pro 38 Plus Pellet Stove is a powerful, quiet and compact stove. The P38 provides up to 38,000 BTUs in normal operation plus an additional 5,000 BTUs in Turbo mode. This attractive stove is easily installed in tight quarters, making it the perfect choice for modular and mobile homes.

The Pellet Pro 38 Plus is incredibly simple to operate and maintain.

Many colors and door styles are available, allowing you to create an addition to your home that is as eye pleasing as it is functional.