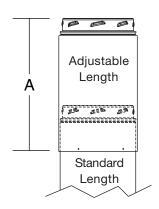

## Use the Adjustable Length Pipe for the Perfect Fit.

**Adjustable Length Chimney Pipe** 

| ,,,,,,,,,,,, |                                              |
|--------------|----------------------------------------------|
| PART NO.     | Α                                            |
| 5UT-11AJ     | 12"                                          |
| 6UT-11AJ     | 12"                                          |
| 7UT-11AJ     | 12"                                          |
| 8UT-11AJ     | 12"                                          |
|              | PART NO.<br>5UT-11AJ<br>6UT-11AJ<br>7UT-11AJ |

An Adjustable Length (AL) is installed between other components to establish an exact finished length, where a standard length can not be utilized. This product is perfect in offset applications. The AL has an over all length of 12" and has an installed length that adjusts from 2" to 9-1/2".