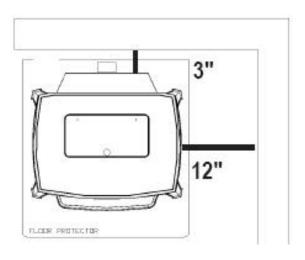

#### **Harman XXV Pellet Stove Clearances**

Floor Protection must be 2 inches to each side, 6 inches to the front, and 0 inches to the back of the stove. Floor Protector minimum: 32" wide x 32" deep.