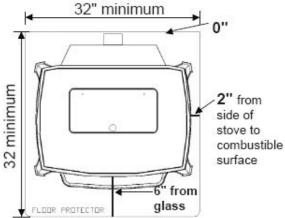

#### **Harman XXV Pellet Stove Clearances**

Floor Protection must be 2 inches to each side, 6 inches to the front, and 0 inches to the back of the stove. Floor Protector minimum: 32" wide x 32" deep.