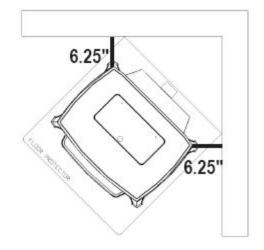

#### **Harman XXV Pellet Stove Clearances**

Floor Protection must be 2 inches to each side, 6 inches to the front, and 0 inches to the back of the stove. Floor Protector minimum: 32" wide x 32" deep.