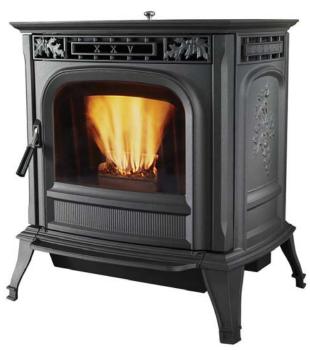

### Harman XXV 50,000 Btu Pellet Stove

| Harman XXV Specifications |                   |
|---------------------------|-------------------|
| Height                    | 31-1/4"           |
| Width                     | 29"               |
| Depth                     | 26-3/4"           |
| Flue Size                 | 3" - Direct Vent  |
| Weight                    | 375 lbs           |
| Maximum Capacity          | 50,000 BTU/hour   |
| Side Clearance            | 12"               |
| Rear Clearance            | 2-1/4"            |
| Front Clearance           | 48"               |
| Available Colors          | Stock Satin Black |
| Fuse Rating               | 120V/60Hz/6amps   |

The Harman 25th Anniversary Cast Iron Pellet Stove is created with everything you expect in a Harman Pellet Stove. The beauty of cast iron, quality, functionality, automatic ignition, venting choices, automatic temperature control, dependability, a large ash pan that's easy to get to, and the convenience of super easy cleaning.

| Harman XXV Features                                |  |
|----------------------------------------------------|--|
| Hook and Roller Door Latch                         |  |
| Adjustable Feet                                    |  |
| Patented Feeder                                    |  |
| Advanced Accordion Heat Exchanger                  |  |
| Air-Cooled Combustion Blower                       |  |
| Automatic Temperature Control                      |  |
| Room Temperature Sensor                            |  |
| Harman Patented Burner Pot With Automatic Ignition |  |
| ESP Probe                                          |  |
| Large 65lb Hopper & Large Ash Pan                  |  |
|                                                    |  |