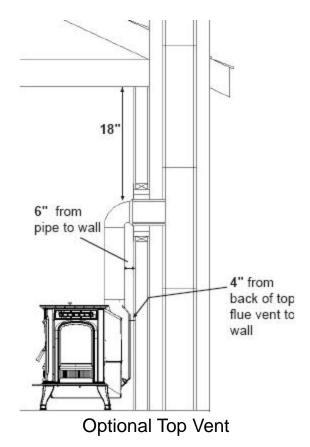

#### **Harman XXV Pellet Stove Clearances**

Floor Protection must be 2 inches to each side, 6 inches to the front, and 0 inches to the back of the stove. Floor Protector minimum: 32" wide x 32" deep.