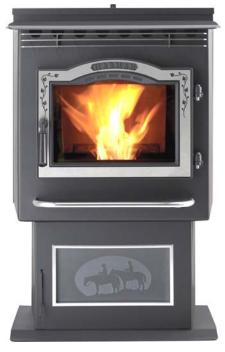

## Harman PC-45 45,000 Btu Grain & Pellet Stove

| Harman PC45 Specifications |                                            |  |
|----------------------------|--------------------------------------------|--|
| Height                     | 34-1/2"                                    |  |
| Width                      | 23-1/2"                                    |  |
| Depth                      | 29-1/2"                                    |  |
| Flue Size                  | 3" - Direct Vent                           |  |
| Weight                     | 249 lbs                                    |  |
| Maximum Capacity           | 45,000 BTU/hour                            |  |
| Side Clearance             | 18"                                        |  |
| Rear Clearance             | 2"                                         |  |
| Front Clearance            | 48"                                        |  |
| Log Set                    | Optional                                   |  |
| Trim Options               | Brushed Stainless Steel, Gold Or Nickel    |  |
| Ash Pan Tile Options       | 11 ceramic*, 4 slate, 1 stainless steel ** |  |
| Available Colors           | Stock Satin Black                          |  |
| Fuse Rating                | 120V/60Hz/6amps                            |  |

Even though the PC45 has been specifically designed for burning grain and is first and foremost a state-of-the-art grain burning stove, It is also a very efficient 50,000 BTU output wood pellet stove. The stove can light its self, heat the room to the set temperature, shut its self off, then repeat for the next heat cycle.