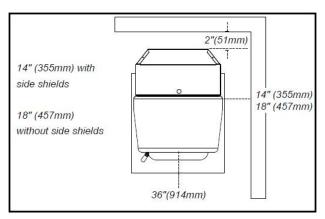

## Harman PC-45 45,000 Btu Grain & Pellet Stove

| Harman PC45 Specifications |                                            |  |
|----------------------------|--------------------------------------------|--|
| Height                     | 34-1/2"                                    |  |
| Width                      | 23-1/2"                                    |  |
| Depth                      | 29-1/2"                                    |  |
| Flue Size                  | 3" - Direct Vent                           |  |
| Weight                     | 249 lbs                                    |  |
| Maximum Capacity           | 45,000 BTU/hour                            |  |
| Side Clearance             | 18"                                        |  |
| Rear Clearance             | 2"                                         |  |
| Front Clearance            | 48"                                        |  |
| Log Set                    | Optional                                   |  |
| Trim Options               | Brushed Stainless Steel, Gold Or Nickel    |  |
| Ash Pan Tile Options       | 11 ceramic*, 4 slate, 1 stainless steel ** |  |
| Available Colors           | Stock Satin Black                          |  |
| Fuse Rating                | 120V/60Hz/6amps                            |  |

## Harman PC-45 Grain & Pellet Stove Clearances

ULC-S627 Listed Grain/Pellet Burning Room Heater

5 1/4"

Front & Top View

Rear & Side View

**Corner Clearances** 

Side & Back Wall Clearances

Four Most Typical Venting Options