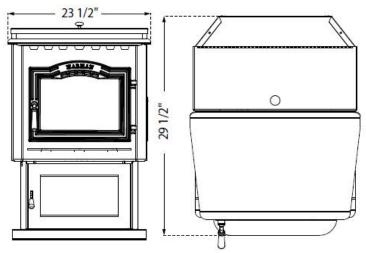

## Harman PC-45 45,000 Btu Grain & Pellet Stove

| Harman PC45 Specifications |                                            |  |
|----------------------------|--------------------------------------------|--|
| Height                     | 34-1/2"                                    |  |
| Width                      | 23-1/2"                                    |  |
| Depth                      | 29-1/2"                                    |  |
| Flue Size                  | 3" - Direct Vent                           |  |
| Weight                     | 249 lbs                                    |  |
| Maximum Capacity           | 45,000 BTU/hour                            |  |
| Side Clearance             | 18"                                        |  |
| Rear Clearance             | 2"                                         |  |
| Front Clearance            | 48"                                        |  |
| Log Set                    | Optional                                   |  |
| Trim Options               | Brushed Stainless Steel, Gold Or Nickel    |  |
| Ash Pan Tile Options       | 11 ceramic*, 4 slate, 1 stainless steel ** |  |
| Available Colors           | Stock Satin Black                          |  |
| Fuse Rating                | 120V/60Hz/6amps                            |  |