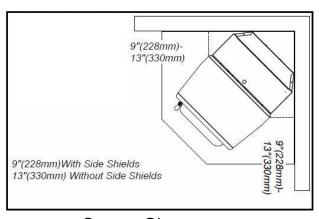

## Harman PC-45 45,000 Btu Grain & Pellet Stove

| Harman PC45 Specifications |                                            |  |
|----------------------------|--------------------------------------------|--|
| Height                     | 34-1/2"                                    |  |
| Width                      | 23-1/2"                                    |  |
| Depth                      | 29-1/2"                                    |  |
| Flue Size                  | 3" - Direct Vent                           |  |
| Weight                     | 249 lbs                                    |  |
| Maximum Capacity           | 45,000 BTU/hour                            |  |
| Side Clearance             | 18"                                        |  |
| Rear Clearance             | 2"                                         |  |
| Front Clearance            | 48"                                        |  |
| Log Set                    | Optional                                   |  |
| Trim Options               | Brushed Stainless Steel, Gold Or Nickel    |  |
| Ash Pan Tile Options       | 11 ceramic*, 4 slate, 1 stainless steel ** |  |
| Available Colors           | Stock Satin Black                          |  |
| Fuse Rating                | 120V/60Hz/6amps                            |  |

## Harman PC-45 Grain & Pellet Stove Clearances

ULC-S627 Listed Grain/Pellet Burning Room Heater

5 1/4"

Front & Top View

Rear & Side View

**Corner Clearances** 

Side & Back Wall Clearances

Four Most Typical Venting Options