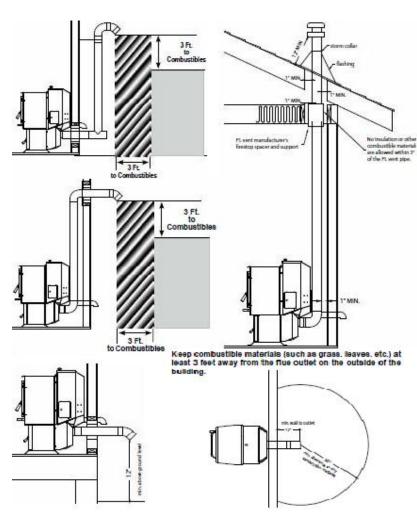

## Harman PC-45 Grain & Pellet Stove Clearances

ULC-S627 Listed Grain/Pellet Burning Room Heater

5 1/4"

Front & Top View

Rear & Side View

**Corner Clearances** 

Side & Back Wall Clearances

Four Most Typical Venting Options