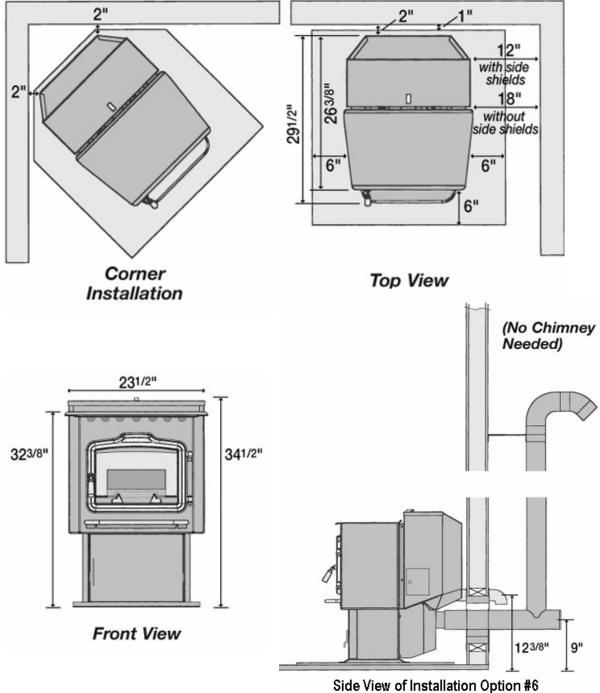

## Harman P61A 61,000 Btu Pellet Stove

| Harman P61A Specifications |                                            |
|----------------------------|--------------------------------------------|
| Height                     | 34-1/2"                                    |
| Width                      | 23-1/2"                                    |
| Depth                      | 29-1/2"                                    |
| Flue Size                  | 3" - Direct Vent                           |
| Weight                     | 249 lbs                                    |
| Maximum Capacity           | 61,000 BTU/hour                            |
| Side Clearance             | 18" / * 12"                                |
| Rear Clearance             | 2"                                         |
| Front Clearance            | 48"                                        |
| Log Set                    | Optional                                   |
| Trim Options               | Brushed Stainless Steel, Gold Or Nickel    |
| Ash Pan Tile Options       | 11 ceramic*, 4 slate, 1 stainless steel ** |
| Available Colors           | Stock Satin Black                          |
| Fuse Rating                | 120V/60Hz/5amp                             |

## Harman P61A Pellet Stove Clearances

ULC-S627 Listed Grain/Pellet Burning Room Heater

(see PL-Vent Manual for other options)