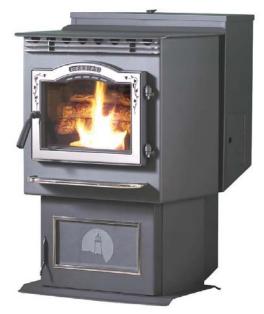

## Harman P61A 61,000 Btu Pellet Stove

| Harman P61A Specifications |                                            |
|----------------------------|--------------------------------------------|
| Height                     | 34-1/2"                                    |
| Width                      | 23-1/2"                                    |
| Depth                      | 29-1/2"                                    |
| Flue Size                  | 3" - Direct Vent                           |
| Weight                     | 249 lbs                                    |
| Maximum Capacity           | 61,000 BTU/hour                            |
| Side Clearance             | 18" / * 12"                                |
| Rear Clearance             | 2"                                         |
| Front Clearance            | 48"                                        |
| Log Set                    | Optional                                   |
| Trim Options               | Brushed Stainless Steel, Gold Or Nickel    |
| Ash Pan Tile Options       | 11 ceramic*, 4 slate, 1 stainless steel ** |
| Available Colors           | Stock Satin Black                          |
| Fuse Rating                | 120V/60Hz/5amp                             |

The P61A Pellet Stove relies on state-of-the-art technology to automatically adjust itself to your desired room temperature. Simply pour your pellets into the convenient top-loading hopper and set the temperature dial. If the room is much cooler than the set temperature, the P61A will produce a large fire in order to quickly reach the desired temperature. If only a slight increase is needed, the P61A will burn a small fire. This way, no energy is wasted by overshooting your predetermined temperature.

| Harman P61A Features                               |  |
|----------------------------------------------------|--|
| Room Temperature Sensor                            |  |
| Patented Feeder                                    |  |
| Swing Open Ash Door                                |  |
| Accordion Heat Exchanger                           |  |
| Air-Cooled Combustion Blower                       |  |
| Automatic Temperature Control                      |  |
| Over 100 Square Inches Of Glass                    |  |
| Harman Patented Burner Pot With Automatic Ignition |  |
| ESP Probe                                          |  |
| Large 72lb Hopper (132lbs with hopper extension)   |  |