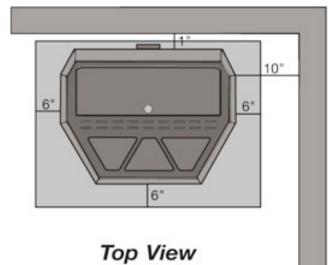

## Harman Advance 48,000 Btu Pellet Stove

| Harman Advance Specifications |                   |
|-------------------------------|-------------------|
| Height                        | 32-1/2"           |
| Width                         | 26-5/8"           |
| Depth                         | 20-1/2"           |
| Flue Size                     | 3" - Direct Vent  |
| Weight                        | 250 lbs           |
| Maximum Capacity              | 48,000 BTU/hour   |
| Side Clearance                | 10"               |
| Rear Clearance                | 1"                |
| Front Clearance               | 48"               |
| Available Colors              | Stock Satin Black |
| Fuse Rating                   | 120V/60Hz/5amp    |

## Harman Advance Pellet Stove Clearances

Front View

**Corner Installation** 

Side View