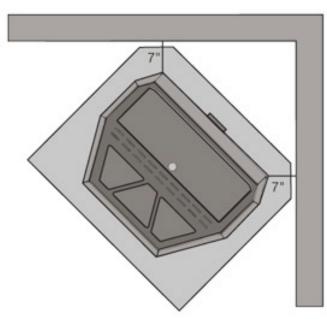

## Harman Advance 48,000 Btu Pellet Stove

| Harman Advance Specifications |                   |
|-------------------------------|-------------------|
| Height                        | 32-1/2"           |
| Width                         | 26-5/8"           |
| Depth                         | 20-1/2"           |
| Flue Size                     | 3" - Direct Vent  |
| Weight                        | 250 lbs           |
| Maximum Capacity              | 48,000 BTU/hour   |
| Side Clearance                | 10"               |
| Rear Clearance                | 1"                |
| Front Clearance               | 48"               |
| Available Colors              | Stock Satin Black |
| Fuse Rating                   | 120V/60Hz/5amp    |

## Harman Advance Pellet Stove Clearances

Front View

**Corner Installation** 

Side View