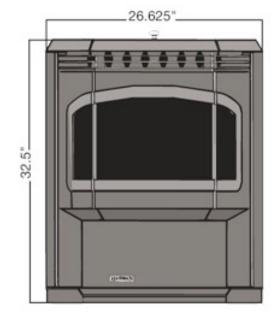

## Harman Advance 48,000 Btu Pellet Stove

| Harman Advance Specifications |                   |
|-------------------------------|-------------------|
| Height                        | 32-1/2"           |
| Width                         | 26-5/8"           |
| Depth                         | 20-1/2"           |
| Flue Size                     | 3" - Direct Vent  |
| Weight                        | 250 lbs           |
| Maximum Capacity              | 48,000 BTU/hour   |
| Side Clearance                | 10"               |
| Rear Clearance                | 1"                |
| Front Clearance               | 48"               |
| Available Colors              | Stock Satin Black |
| Fuse Rating                   | 120V/60Hz/5amp    |