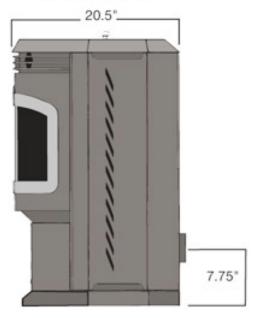

## Harman Advance 48,000 Btu Pellet Stove

| Harman Advance Specifications |                   |
|-------------------------------|-------------------|
| Height                        | 32-1/2"           |
| Width                         | 26-5/8"           |
| Depth                         | 20-1/2"           |
| Flue Size                     | 3" - Direct Vent  |
| Weight                        | 250 lbs           |
| Maximum Capacity              | 48,000 BTU/hour   |
| Side Clearance                | 10"               |
| Rear Clearance                | 1"                |
| Front Clearance               | 48"               |
| Available Colors              | Stock Satin Black |
| Fuse Rating                   | 120V/60Hz/5amp    |