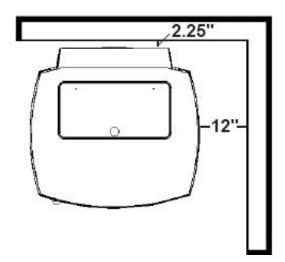

## Harman Accentra 40,000 Btu Pellet Stove

| Harman Accentra Specifications |                   |
|--------------------------------|-------------------|
| Height                         | 31-1/2"           |
| Width                          | 24-5/8"           |
| Depth                          | 23-1/4"           |
| Flue Size                      | 3" - Direct Vent  |
| Weight                         | 370 lbs           |
| Maximum Capacity               | 40,000 BTU/hour   |
| Side Clearance                 | 12"               |
| Rear Clearance                 | 2-1/4"            |
| Front Clearance                | 48"               |
| Available Colors               | Stock Satin Black |
| Fuse Rating                    | 120V/60Hz/5amp    |

## **Harman Accentra Pellet Stove Clearances**

\* Note: Installation of the optional leg kit adds 2.95 inches of height.

(\*Harman Cast Iron Floor Protector size)