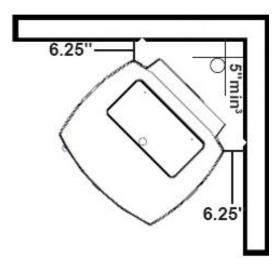

## **Harman Accentra Pellet Stove Clearances**

\* Note: Installation of the optional leg kit adds 2.95 inches of height.

(\*Harman Cast Iron Floor Protector size)