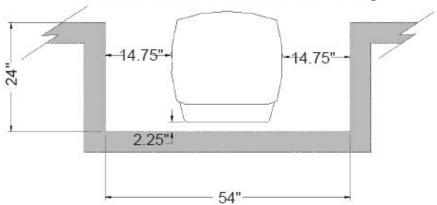

## **Harman Accentra Pellet Stove Clearances**

\* Note: Installation of the optional leg kit adds 2.95 inches of height.

(\*Harman Cast Iron Floor Protector size)