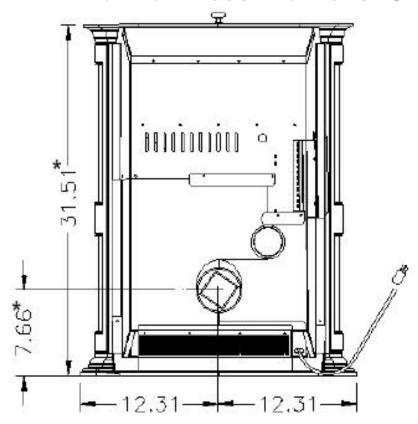

## Harman Accentra 40,000 Btu Pellet Stove

| Harman Accentra Specifications |                   |
|--------------------------------|-------------------|
| Height                         | 31-1/2"           |
| Width                          | 24-5/8"           |
| Depth                          | 23-1/4"           |
| Flue Size                      | 3" - Direct Vent  |
| Weight                         | 370 lbs           |
| Maximum Capacity               | 40,000 BTU/hour   |
| Side Clearance                 | 12"               |
| Rear Clearance                 | 2-1/4"            |
| Front Clearance                | 48"               |
| Available Colors               | Stock Satin Black |
| Fuse Rating                    | 120V/60Hz/5amp    |

## **Harman Accentra Pellet Stove Clearances**

\* Note: Installation of the optional leg kit adds 2.95 inches of height.

(\*Harman Cast Iron Floor Protector size)