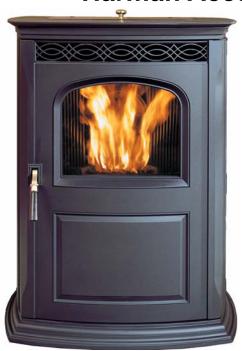

## Harman Accentra 40,000 Btu Pellet Stove

| Harman Accentra Specifications |                   |
|--------------------------------|-------------------|
| Height                         | 31-1/2"           |
| Width                          | 24-5/8"           |
| Depth                          | 23-1/4"           |
| Flue Size                      | 3" - Direct Vent  |
| Weight                         | 370 lbs           |
| Maximum Capacity               | 40,000 BTU/hour   |
| Side Clearance                 | 12"               |
| Rear Clearance                 | 2-1/4"            |
| Front Clearance                | 48"               |
| Available Colors               | Stock Satin Black |
| Fuse Rating                    | 120V/60Hz/5amp    |

The Accentra has a remarkably precise temperature control system built right in so you won't need an old-fashioned thermostat. The Accentra constantly monitors room temperatures and makes automatic adjustments to the pellet feed rate and combustion air so you get even heating. It even turns itself off and on as needed. The Accentra can burn up to a ton of pellets without the need for ash removal or cleaning. When needed, the entire stove can be cleaned in less than half an hour.