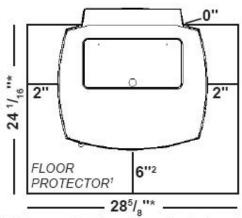

## Harman Accentra 40,000 Btu Pellet Stove

| Harman Accentra Specifications |                   |
|--------------------------------|-------------------|
| Height                         | 31-1/2"           |
| Width                          | 24-5/8"           |
| Depth                          | 23-1/4"           |
| Flue Size                      | 3" - Direct Vent  |
| Weight                         | 370 lbs           |
| Maximum Capacity               | 40,000 BTU/hour   |
| Side Clearance                 | 12"               |
| Rear Clearance                 | 2-1/4"            |
| Front Clearance                | 48"               |
| Available Colors               | Stock Satin Black |
| Fuse Rating                    | 120V/60Hz/5amp    |

## **Harman Accentra Pellet Stove Clearances**

\* Note: Installation of the optional leg kit adds 2.95 inches of height.

(\*Harman Cast Iron Floor Protector size)