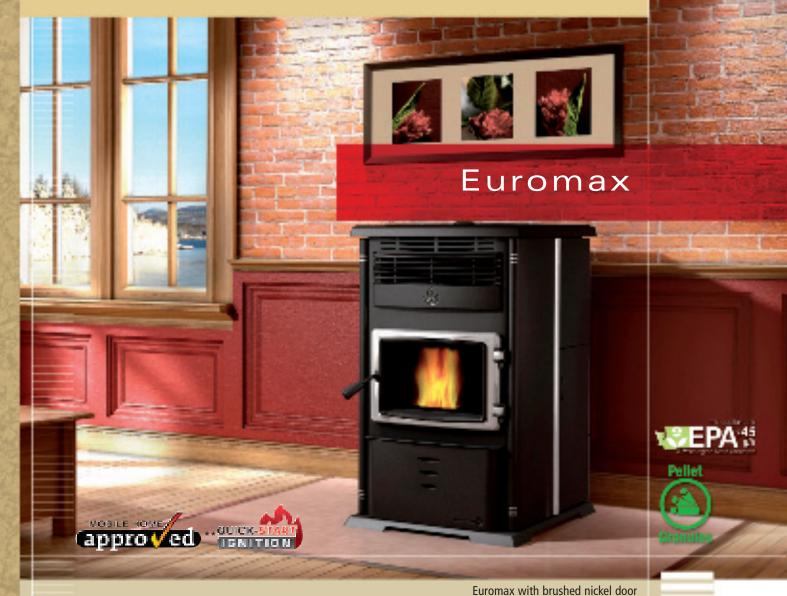

The Euromax is as close as you can get to a pellet furnace. Equipped with a 125-pound hopper, this stylish heating machine will burn various types of biomass, including wood, bark, and switch grass pellets. Its state-of-the-art LCD control lets you choose between various settings with the touch of a finger. The bottom feed technology used inside the Euromax minimizes burn pot maintenance while allowing a more complete and efficient combustion. Affordable, intelligent, stylish, and clean... This is heating in the 21st Century.

Euromax with black door

| Features                             |                                |
|--------------------------------------|--------------------------------|
| Recommended heating area:            | 2,800 sq. ft.*                 |
| Heating capacity:                    | 70,000 BTU                     |
| Exterior dimensions:                 | 24 1/2"W x 33 1/8"D x 41 1/4"H |
| Hopper capacity:                     | 125 lb                         |
| Ash drawer:                          | Yes                            |
| Electronic igniter:                  | Yes                            |
| Thermostatic or manual mode options: | Yes                            |
| Mobile home approved:                | Yes**                          |