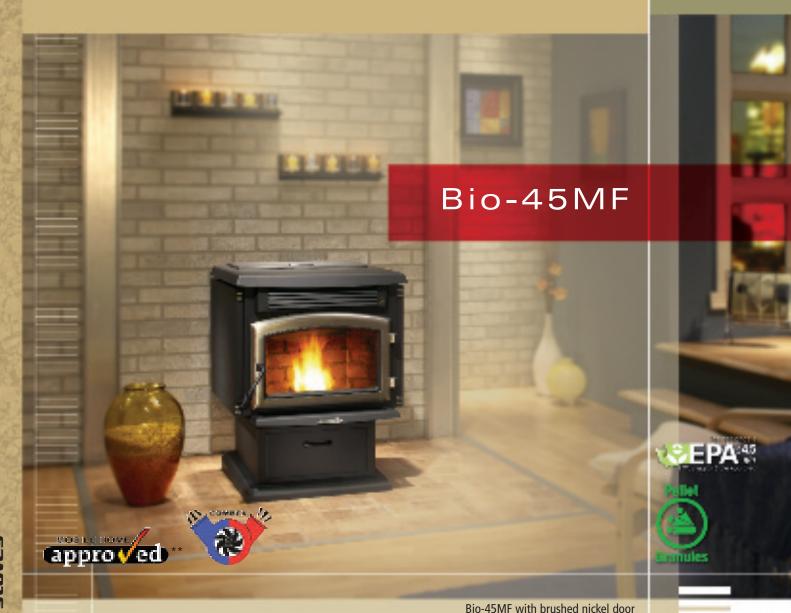

The BIO-45MF wood pellet stove, with patented COMBEX technology, gives you all the advantages of wood pellet heat: easy to use, 45-hour autonomy, thermostatic control, electronic lighting, energy economy, and extraordinary heat and cleanliness. The COMBEX system balances combustion air and uptake to provide clean, worry-free combustion which is less dependent on the leak-tightness of the device and the quality of the combustible. The integrated air mate evacuates pre-heated air over 250°F (120°C) into the room. Beyond its top-notch technical features, the BIO-45MF fits easily into any décor, thanks to the black, gold and brushed nickel finish options of its inge-nious door overlay system and heat distribution louver. With the BIO-45MF, it's hard to resist the clean, renewable energy of wood pellets!

| reatures                             |                            |
|--------------------------------------|----------------------------|
| Recommended heating area:            | 2,200 sq. ft.*             |
| Heating capacity:                    | 45,000                     |
| Exterior dimensions:                 | 25 1/4"W x 28 3/4"D x 33"H |
| Loading capacity:                    | 60 lb                      |
| Ash drawer:                          | Yes                        |
| Electronic igniter:                  | Yes                        |
| Thermostatic or manual mode options: | Yes                        |
| Mobile home approved:                | Yes **                     |