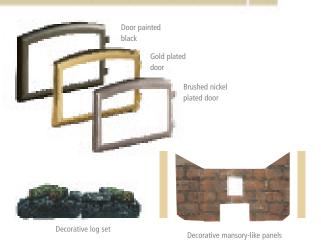

\*See note 1 on page 26 \*\*See note 2 on page 26 (See complete technical data on page 27)

| Options                                                            |  |
|--------------------------------------------------------------------|--|
| 3" ground floor venting kit                                        |  |
| 4" basement venting kit                                            |  |
| Remote control                                                     |  |
| Sealing box for fresh air kit                                      |  |
| Cast iron door overlay black, gold plated or brushed nickel plated |  |
| Louver kit black, gold plated or brushed nickel plated             |  |
| Decorative masonry-like panels                                     |  |
| Decorative log set                                                 |  |